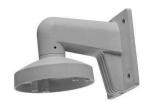

## **DS-1272ZJ-110-TRS**

Wall Mounting Bracket for 55X2 Series

Mini Dome Camera

# Features:

- Aluminum alloy material with surface spray treatment
- Good feature with the hole of cable entrance
- Better water proof design
- Convenient installation with the design of cap