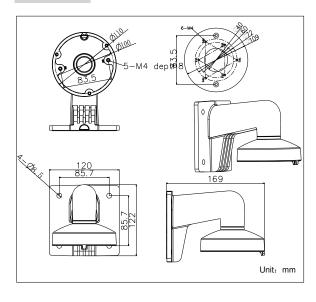

### **Dimension:**

#### Parameter:

| Model       | DS-1272ZJ-110-TRS            |
|-------------|------------------------------|
|             | Wall Mounting Bracket for    |
| Parameters  | Dome Camera                  |
| Appearance  | Hik White                    |
| Range of    | 55X2 Series Mini Dome Camera |
| Application |                              |
| Material    | Aluminum Alloy               |
| Dimension   | 110×120×120mm                |
| Weight      | 545g                         |